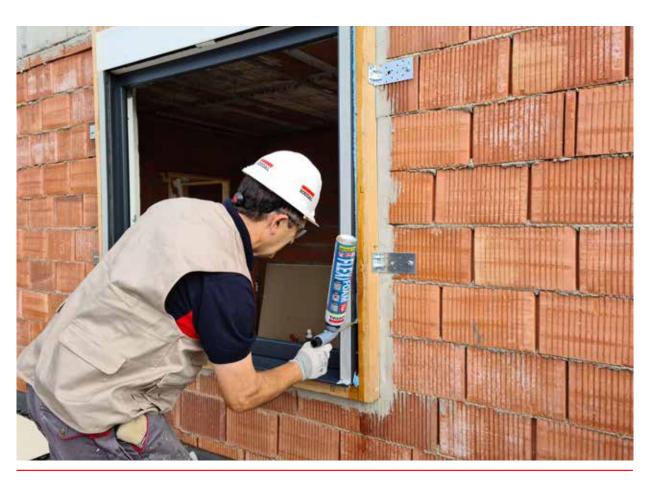

## SOUDAL WINDOW SYSTEM

With heating and cooling costs skyrocketing, leaky buildings can be a big drain on a homeowner's budget. Air leakages (inand exfiltration) are a big waste of energy and money, as are
uninsulated or under insulated windows. Installing energyefficient windows and doors can greatly reduce this energy
loss, but the area around the window and door frames is often
overlooked, still resulting in air leakages and thermal bridges.

Your new windows will never perform well without proper installation!

The low expansion foam formulations of Soudal's foams differentiates it from other polyurethane foams.

Closing the gap with the Soudal Window System not only helps to reduce energy costs, it also helps with the thermal and acoustic insulation, vapor diffusion and the watertightness of the window. It also enhances comfort and helps with the esthetic beauty of the window frame. SWS is active on three levels. When installed properly, SWS offers include: seal and vapor isolation on the inside, optimal thermal and acoustic insulation in the middle of the wall and, wind and weather protection on the outside of the wall.

> Our products can be used separately, but are best used combined as the Soudal Window System.