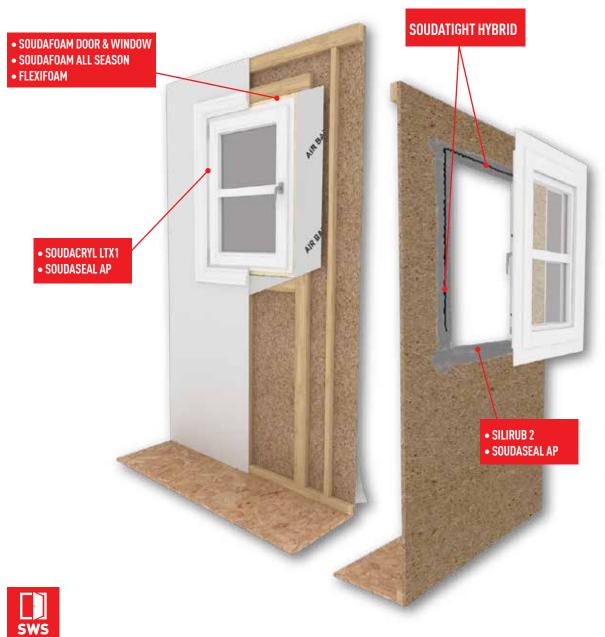

Your new windows will never perform well without proper installation!

The low expansion foam formulations of Soudal's foams differentiates it from other polyurethane foams.

Closing the gap with the Soudal Window System not only helps to reduce energy costs, it also helps with the thermal and acoustic insulation, vapor diffusion and the watertightness of the window. It also enhances comfort and helps with the esthetic beauty of the window frame. SWS is active on three levels. When installed properly, SWS offers include: seal and vapor isolation on the inside, optimal thermal and acoustic insulation in the middle of the wall and, wind and weather protection on the outside of the wall.

> Our products can be used separately, but are best used combined as the Soudal Window System.

## SOUDAL WINDOW SYSTEM PRODUCT LINE