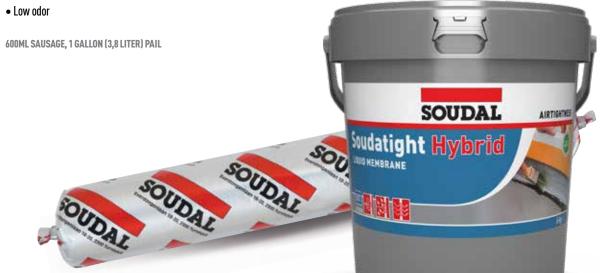

## **SOUDATIGHT HYBRID**

### **SMX®-POLYMER HYBRID LIQUID FLASHING**

## Seamless, breathable, airtight and watertight flashing membrane

- Hybrid STPE chemistry
- Ideal for use around rough window openings
- Very easy to apply
- Brushable / Trowelable / Sprayable
- Can be applied to damp surfaces
- Environmentally friendly: no isocyanates / no solvents