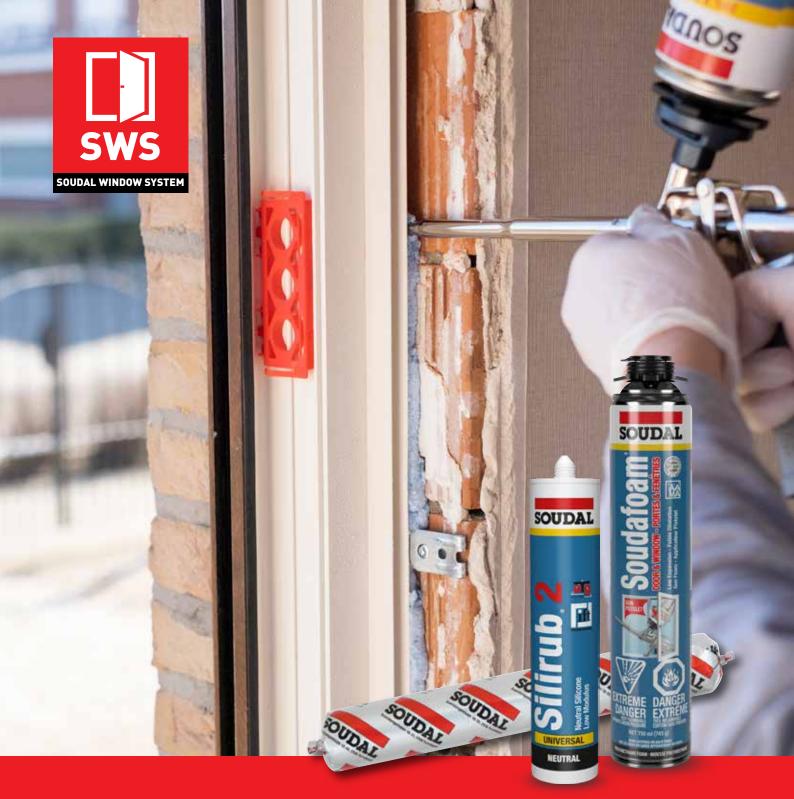

# SOUDAL WINDOW SYSTEM YOUR AIRTIGHT SOLUTION

- VAPOR TIGHT AND AIRTIGHT
- THERMAL AND ACOUSTIC INSULATION
- WEATHERPROOF

## SOUDAL WINDOW SYSTEM

With heating and cooling costs skyrocketing, leaky buildings can be a big drain on a homeowner's budget. Air leakages (inand exfiltration) are a big waste of energy and money, as are
uninsulated or under insulated windows. Installing energyefficient windows and doors can greatly reduce this energy
loss, but the area around the window and door frames is often
overlooked, still resulting in air leakages and thermal bridges.

Your new windows will never perform well without proper installation!

The low expansion foam formulations of Soudal's foams differentiates it from other polyurethane foams.

Closing the gap with the Soudal Window System not only helps to reduce energy costs, it also helps with the thermal and acoustic insulation, vapor diffusion and the watertightness of the window. It also enhances comfort and helps with the esthetic beauty of the window frame. SWS is active on three levels. When installed properly, SWS offers include: seal and vapor isolation on the inside, optimal thermal and acoustic insulation in the middle of the wall and, wind and weather protection on the outside of the wall.

> Our products can be used separately, but are best used combined as the Soudal Window System.