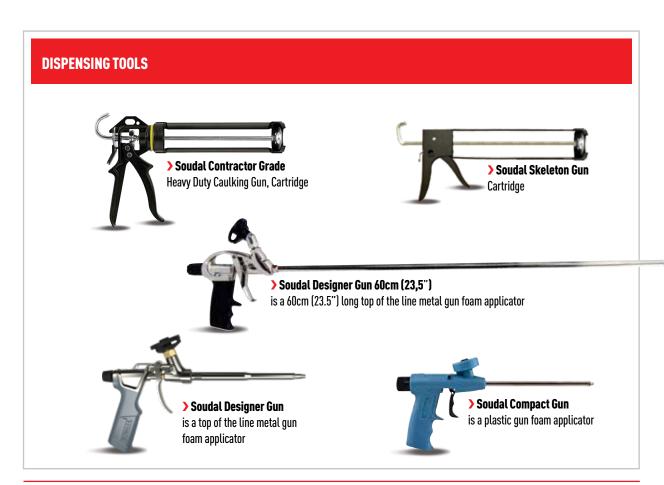

olvents







## **ACCESSORIES**

# **SOUDAL SWIPEX**SUPER CLEANING WIPES

Swipex are solvent based cleaning wipes for uncured sealants & adhesives.

- Non woven wipes impregnated with a mixture of solvents, biodegradable non-ionic surfactants and skin emollients
- Suitable for all non-porous surfaces
- For hands and tools
- Cleans uncured sealant
- Removes oil, adhesive, etc.

TUB 100 CT.



### SOUDAL GUN & FOAM CLEANER

Soudal Gun & Foam Cleaner is a ready to use solvent cleaner specifically designed for cleaning of uncured PU foam.

- Cleans the Soudal guns
- Cleans the valves of the Soudafoam cans
- Cleans hands and other tools
- Removal of uncured foam
- Application temperature: 5°C to 30°C
- Can be used with normal can due to the attachable spray nozzle

**AEROSOL CAN 500 ML** 





## SOUDAL WORLDWIDE

**Soudal is the largest independant European manufacturer of PU foams, sealants, adhesives and building chemicals for the construction, retail and industrial markets.** Soudal operates on a fully global basis with 24 manufacturing locations, 77 affiliates and sales into over 140 countries. Continued investments in R&D, a long-term vision for innovation and adaptations to local market requirements have resulted in Soudal's excellent performance over the past 54 years, for which it was named Company of the Year in 2011.













15.000 SKU's

SOUDAL CHEMICAL PRODUCTS
95 AVENUE LINDSAY, DORVAL
QUEBEC H9P 2S6
CANADA
514-504-8807
INFO.CANADA@SOUDAL.COM
WWW.SOUDAL.CA